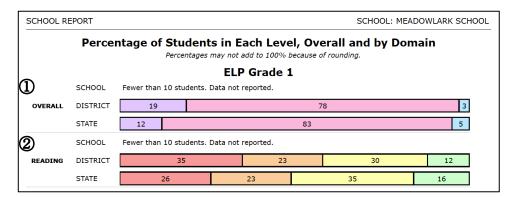

The bar graphs indicate the distribution of students across levels of Proficiency and Performance by percentage. If a school or district had less than 10 students, no data displays. The first page of the report contains a color key and a description of the overall performance levels and domain performance levels.

- ① This bar graph shows the distribution of Overall Proficiency (Not Proficient, Nearly Proficient, and Proficient) scores across your organization and Kansas.
- ② The bar graphs show the distribution of Domain Performance Levels in reading, writing, speaking, and listening. Level 1, Level 2, Level 3, and Level 4 scores in each grade level across your organization and Kansas. Note: If the organization contains fewer than 10 students, data is not reported.
- 3 The tables below the bar graphs show the number of students in each performance level, both overall and by domain in each grade level across your organization and Kansas.
- ④ On the district report, additional tables display the number of students at each performance level, both overall and by domain, at each school across your district.

Note: If the school has fewer than 10 students, data is not reported.

Excerpt from KELPA School Report

| OVERALL  | Student count  | ts follo | owing the pe      | rcentage ba | r chart    | ts.     |       |
|----------|----------------|----------|-------------------|-------------|------------|---------|-------|
| OVERALL  | Not Proficient |          | Nearly Proficient |             | Proficient |         | Total |
| SCHOOL   |                | ***      |                   | ***         |            | ***     | ***   |
| DISTRICT | 1              |          | 58                |             |            | 0       | 59    |
| STATE    | 345            |          | 3599              |             | 81         |         | 4025  |
| READING  | Level 1        | l        | Level 2           | Level 3     | 3          | Level 4 | Total |
| SCHOOL   | ***            |          | ***               |             | ***        | ***     | ***   |
| DISTRICT | 12             |          | 11                |             | 19         | 10      | 52    |
| STATE    | 836            |          | 783               |             | 1171       | 515     | 3305  |