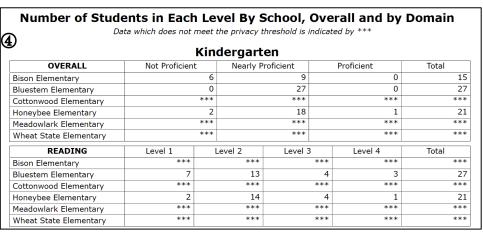

- ① This bar graph shows the distribution of Overall Proficiency (Not Proficient, Nearly Proficient, and Proficient) scores across your organization and Kansas.
- ② The bar graphs show the distribution of Domain Performance Levels in reading, writing, speaking, and listening. Level 1, Level 2, Level 3, and Level 4 scores in each grade level across your organization and Kansas. Note: If the organization contains fewer than 10 students, data is not reported.
- 3 The tables below the bar graphs show the number of students in each performance level, both overall and by domain in each grade level across your organization and Kansas.
- ④ On the district report, additional tables display the number of students at each performance level, both overall and by domain, at each school across your district.

Note: If the school has fewer than 10 students, data is not reported.

Excerpt from KELPA School Report

| OVERALL  | Student count  | ts follo | owing the pe      | rcentage ba | r chart    | ts.     |       |
|----------|----------------|----------|-------------------|-------------|------------|---------|-------|
| OVERALL  | Not Proficient |          | Nearly Proficient |             | Proficient |         | Total |
| SCHOOL   |                | ***      |                   | ***         |            | ***     | ***   |
| DISTRICT | 1              |          | 58                |             |            | 0       | 59    |
| STATE    | 345            |          | 3599              |             | 81         |         | 4025  |
| READING  | Level 1        | l        | Level 2           | Level 3     | 3          | Level 4 | Total |
| SCHOOL   | ***            |          | ***               |             | ***        | ***     | ***   |
| DISTRICT | 12             |          | 11                |             | 19         | 10      | 52    |
| STATE    | 836            |          | 783               |             | 1171       | 515     | 3305  |

Excerpt from KELPA School Report

Excerpts from KELPA District Report